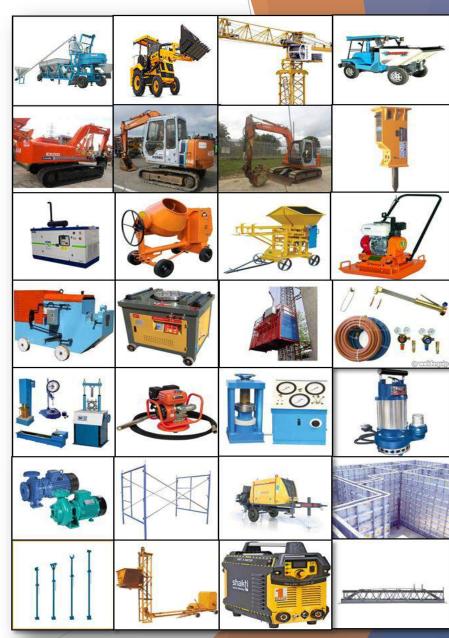

## PLANTS AND EQUIPMENTS WE OWN

| Concrete Batching Plant - 01 | Laboratory Setup - 04          |
|------------------------------|--------------------------------|
| Loader - 01                  | Concrete Vivrators - 20        |
| Tower Crane - 02             | Cube Testing Machine - 04      |
| Articulated Dumper - 03      | Dewatering Pumps - 06          |
| Dumpers - 02                 | High Lift Pumps - 02           |
| Tractors with Trollies - 02  | Theodolites - 06               |
| Excavator EX 200 - 01        | M.S.Props - 25000 sets         |
| Excavator EX 70 - 01         | H Frames - 5000 Nos            |
| Excavator EX 60 - 01         | Leveling Instruments - 08      |
| Rock Breaker Attachment - 02 | MS Spans - 3500 Nos            |
| DG Set (40 Kva) - 03         | Shuttering Plates - 2000Sqm.   |
| Concrete Mixers - 8 Nos      | Concrete Pumps - 03            |
| Mat. Cum Passenger Lift - 01 | Allum. Shuttering - 3500Sqm.   |
| Weigh Batchers - 06 Nos.     | Builders Hoist - 12 Nos.       |
| Steel Cutting Machine - 06   | Gas Cutting Set - 03           |
| Steel Bending Machine - 06   | Temp. Passenger Lift - 03      |
| Welding Generators - 05      | Scaffolding Pipes - 15000 Nos. |